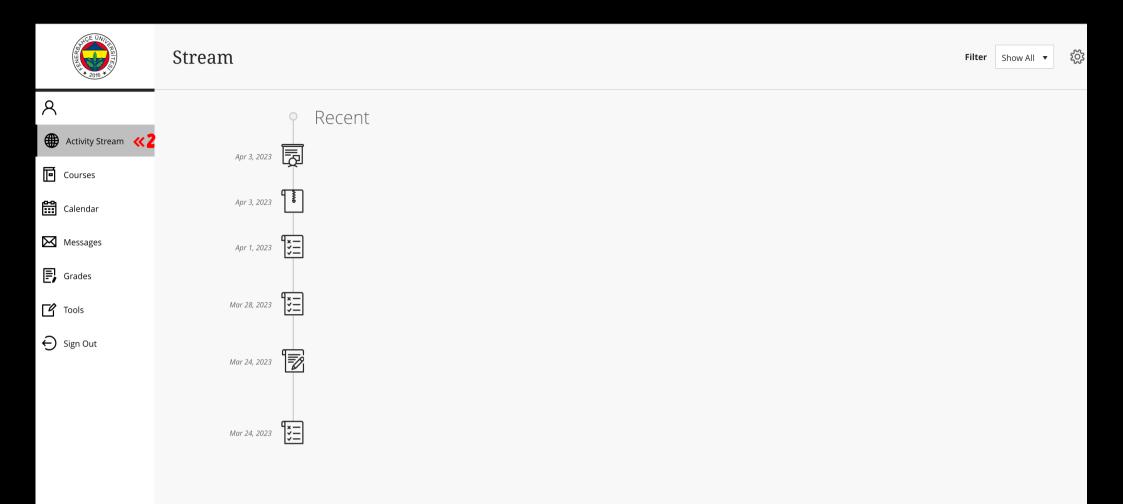

## NAVIGATION PANEL USAGE

Log in to the Blackboard platform using your firstname.surname@stu.fbu.edu.tr email address and password.

2

You can view updates, assignments, and course content that take place in classes through the "Activity Stream".