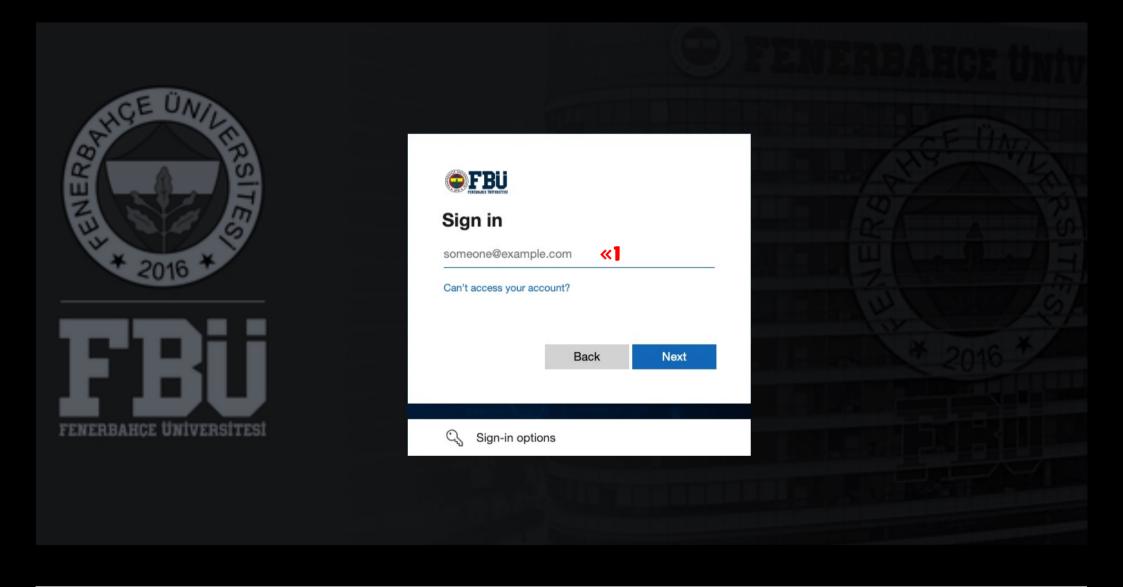

## NAVIGATION PANEL USAGE

Log in to the Blackboard platform using your firstname.surname@stu.fbu.edu.tr email address and password.

2

You can view updates, assignments, and course content that take place in classes through the "Activity Stream".