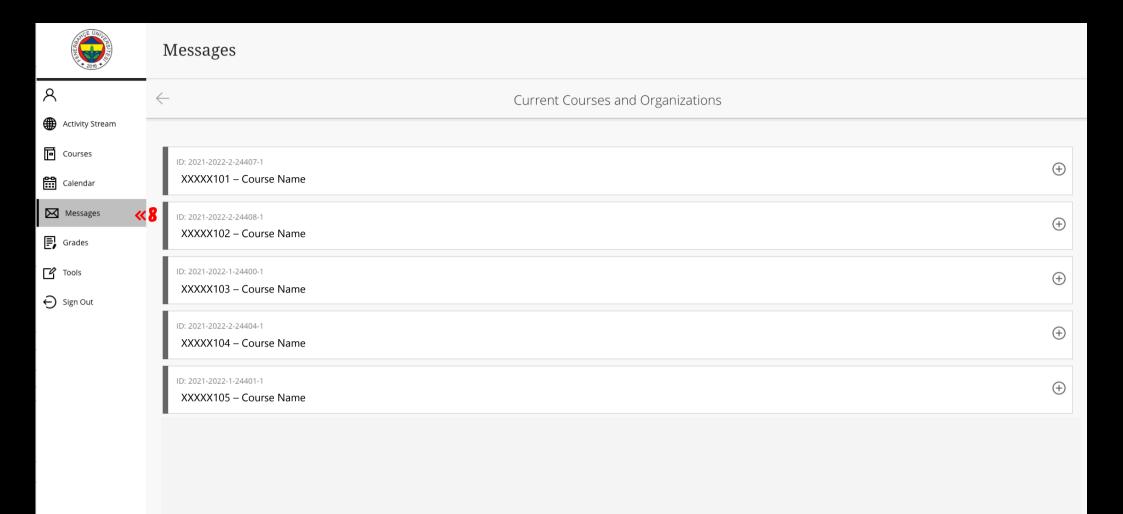

## Calendar

6

You can view scheduled assignments and classes and participate in classes through the "Calendar".

7

You can adjust the calendar view as "Day" or "Month".

2

You can view and communicate with messages from instructors and students by clicking on the "Messages".