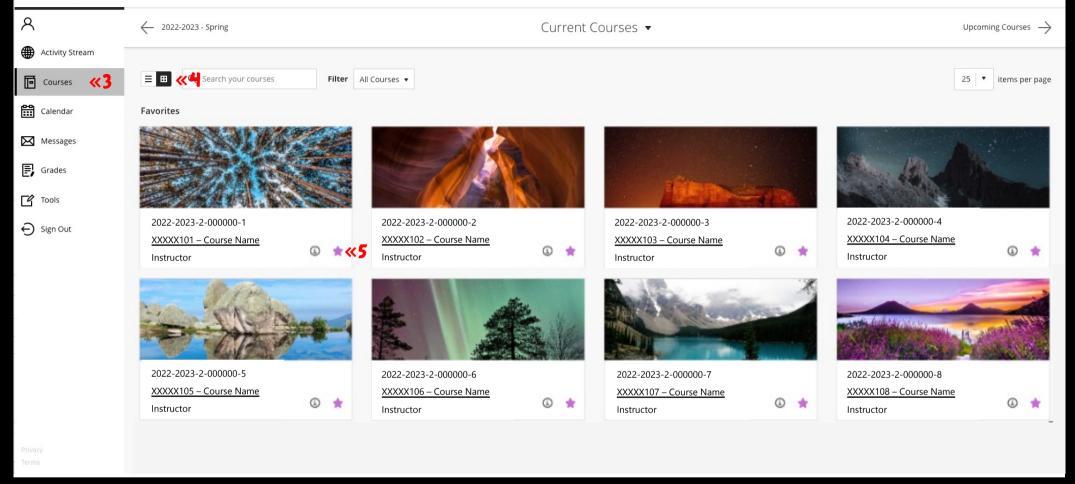

## Courses

3

You can view your current enrolled courses by clicking on the "Courses" link.

4

You can view current courses in either list or gallery view.

5

You can easily access your courses by adding them to your favorites using the star icon located at the bottom right in gallery view or at the right side of each row in list view.