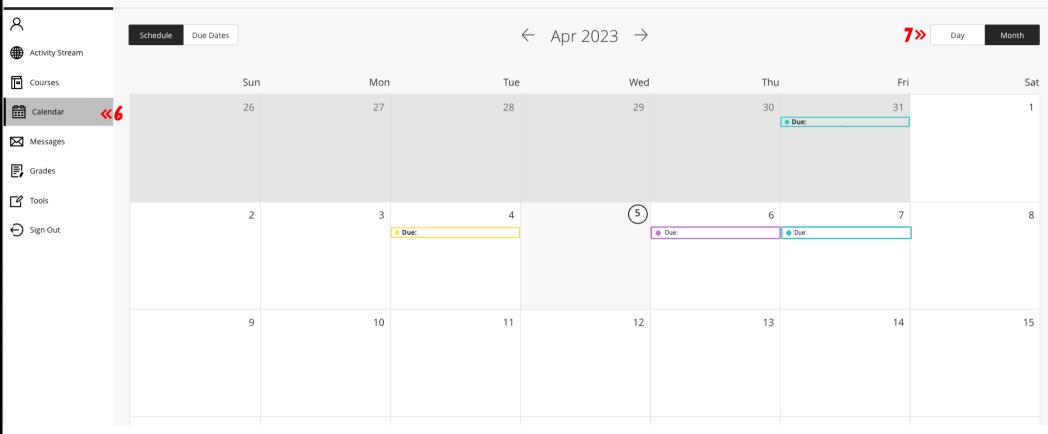

## NAVIGATION PANEL USAGE



Log in to the Blackboard platform using your firstname.surname@stu.fbu.edu.tr email address and password.



2

You can view updates, assignments, and course content that take place in classes through the "Activity Stream".



## Courses



3

You can view your current enrolled courses by clicking on the "Courses" link.

4

You can view current courses in either list or gallery view.

5

You can easily access your courses by adding them to your favorites using the star icon located at the bottom right in gallery view or at the right side of each row in list view.



## Calendar







6

You can view scheduled assignments and classes and participate in classes through the "Calendar".

7

You can adjust the calendar view as "Day" or "Month".



2

You can view and communicate with messages from instructors and students by clicking on the "Messages".



9

You can end your current session from the "Log Out".